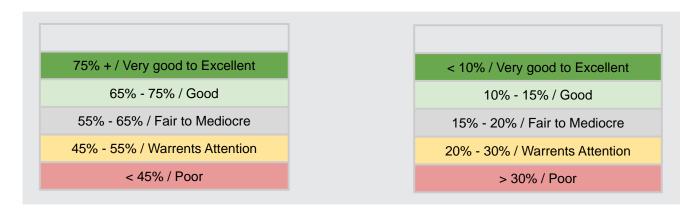

75% + / Very good to Excellent
65% - 75% / Good
55% - 65% / Fair to Mediocre
45% - 55% / Warrents Attention
< 45% / Poor

< 10% / Very good to Excellent

10% - 15% / Good

15% - 20% / Fair to Mediocre

20% - 30% / Warrents Attention

> 30% / Poor

|                                                                          | Strongly Agree,<br>Agree | Sometimes Agree/ Sometimes Disagree | Disagree,<br>Strongly<br>Disagree |
|--------------------------------------------------------------------------|--------------------------|-------------------------------------|-----------------------------------|
| 72. Adça}ce { e}c a}d ]   [ { [ci[} ]   [ce••e• ale c eal. (Fac  c^-O} ) | 48%                      | 23%                                 | 29%                               |
| 73. There is a good balance of t8r573. DD butral                         |                          |                                     |                                   |
|                                                                          |                          |                                     |                                   |
|                                                                          |                          |                                     |                                   |
|                                                                          |                          |                                     |                                   |
|                                                                          |                          |                                     |                                   |
|                                                                          |                          |                                     |                                   |
|                                                                          |                          |                                     |                                   |
|                                                                          |                          |                                     |                                   |
|                                                                          |                          |                                     |                                   |
|                                                                          |                          |                                     |                                   |
|                                                                          |                          |                                     |                                   |
|                                                                          |                          |                                     |                                   |
|                                                                          |                          |                                     |                                   |
|                                                                          |                          |                                     |                                   |
|                                                                          |                          |                                     |                                   |
|                                                                          |                          |                                     |                                   |
|                                                                          |                          |                                     |                                   |
|                                                                          |                          |                                     |                                   |
|                                                                          |                          |                                     |                                   |
|                                                                          |                          |                                     |                                   |
|                                                                          |                          |                                     |                                   |
|                                                                          |                          |                                     |                                   |
|                                                                          |                          |                                     |                                   |
|                                                                          |                          |                                     |                                   |
|                                                                          |                          |                                     |                                   |
|                                                                          |                          |                                     |                                   |
|                                                                          |                          |                                     |                                   |
|                                                                          |                          |                                     |                                   |