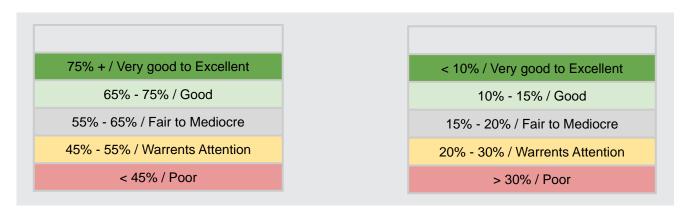

## **Overall Results for UNLV**

75% + / Very good to Excellent
65% - 75% / Good
55% - 65% / Fair to Mediocre
45% - 55% / Warrents Attention
< 45% / Poor

< 10% / Very good to Excellent

10% - 15% / Good

15% - 20% / Fair to Mediocre

20% - 30% / Warrents Attention

> 30% / Poor

| Strongly Agree, Agree/ Strongly                                                                                                                                                                                                                                                                                                                                                                                                   |                                                                               |     |                     |                                   |
|-----------------------------------------------------------------------------------------------------------------------------------------------------------------------------------------------------------------------------------------------------------------------------------------------------------------------------------------------------------------------------------------------------------------------------------|-------------------------------------------------------------------------------|-----|---------------------|-----------------------------------|
| Confidence in Senior Leadership - Average  45%  26%  29%  UNLV Custom Statements  56. I * } del*•ca } d che i { ] [                                                                                                                                                                                                                                                                                                               |                                                                               |     | Agree/<br>Sometimes | Disagree,<br>Strongly<br>Disagree |
| Confidence in Senior Leadership - Average  UNLV Custom Statements  56. I * } del*•ca}d che i { ] [                                                                                                                                                                                                                                                                                                                                | 45. I believe what I am told by senior leadership.                            | 46% | 28%                 | 26%                               |
| UNLV Custom Statements  56. I * } del • ca } d che i { ] [   ca } ce [ f ça   i   g di e   e   ce • ac chi • i } • cic * ci [ }.  57. I would rate my campus as a very good place for individuals from an                                                                                                                                                                                                                         | 52. This institution is well run.                                             | 37% | 32%                 | 31%                               |
| 56. I * } del*•ca } d che i { ] [                                                                                                                                                                                                                                                                                                                                                                                                 | Conf dence in Senior Leadership - Average                                     | 45% | 26%                 | 29%                               |
| 57. I would rate my campus as a very good place for individuals from an `}del!e]!e•e}ced (}[}-{aj[!ic^) ide}cic^g![^*].  58. I would be comfortable reporting an incident of bias, discrimination or harassment.  59. Pe[] e [f di e!e}c ge}del ide}cicie• ale cleaced e `icab ^ ac chi• institution.  60. Pe[] e [f di e!e}c lace• a}d ech}icicie• ale cleaced e `icab ^ ac chi• institution.  63%  21%  13%  23%  13%  23%  13% | UNLV Custom Statements                                                        |     |                     |                                   |
| * * * * * * * * * * * * * * * * * * *                                                                                                                                                                                                                                                                                                                                                                                             | 56. I `}del•ca}d che i { ] [ ca}ce [f ça `i}g di e e}ce• ac chi• i}•cic`ci[}. | 86% | 10%                 | 4%                                |
| or harassment.  59. Pe[] e [f di ele}c ge}del ide}cicie• ale cleaced e icab  ac chi• institution.  60. Pe[] e [f di ele}c lace• a}d ech}icicie• ale cleaced e icab  ac chi• institution.  63%  23%  18%  23%  13%                                                                                                                                                                                                                 |                                                                               | 66% | 21%                 | 13%                               |
| institution.  67%  20%  13%  60. Pe[] e [f di ele}c lace• a}d ech}icicie• ale cleaced e icab  ac chi• institution.  63%  22%  15%                                                                                                                                                                                                                                                                                                 | ·                                                                             | 59% | 18%                 | 23%                               |
| institution. 63% 22% 15%                                                                                                                                                                                                                                                                                                                                                                                                          |                                                                               | 67% | 20%                 | 13%                               |
| 61. Pe[] e [f di ele}c •e¢ a  [lie}caci[]• ale cleaced e italian acchie                                                                                                                                                                                                                                                                                                                                                           |                                                                               | 63% | 22%                 | 15%                               |
|                                                                                                                                                                                                                                                                                                                                                                                                                                   | 61. Pe[] e [f di ele}c •e¢ a  [lie}caci[]• ale cleaced e icab  ac chi•        |     |                     |                                   |
|                                                                                                                                                                                                                                                                                                                                                                                                                                   |                                                                               |     |                     |                                   |
|                                                                                                                                                                                                                                                                                                                                                                                                                                   |                                                                               |     |                     |                                   |
|                                                                                                                                                                                                                                                                                                                                                                                                                                   |                                                                               |     |                     |                                   |
|                                                                                                                                                                                                                                                                                                                                                                                                                                   |                                                                               |     |                     |                                   |
|                                                                                                                                                                                                                                                                                                                                                                                                                                   |                                                                               |     |                     |                                   |
|                                                                                                                                                                                                                                                                                                                                                                                                                                   |                                                                               |     |                     |                                   |
|                                                                                                                                                                                                                                                                                                                                                                                                                                   |                                                                               |     |                     |                                   |
|                                                                                                                                                                                                                                                                                                                                                                                                                                   |                                                                               |     |                     |                                   |
|                                                                                                                                                                                                                                                                                                                                                                                                                                   |                                                                               |     |                     |                                   |
|                                                                                                                                                                                                                                                                                                                                                                                                                                   |                                                                               |     |                     |                                   |
|                                                                                                                                                                                                                                                                                                                                                                                                                                   |                                                                               |     |                     |                                   |
|                                                                                                                                                                                                                                                                                                                                                                                                                                   |                                                                               |     |                     |                                   |